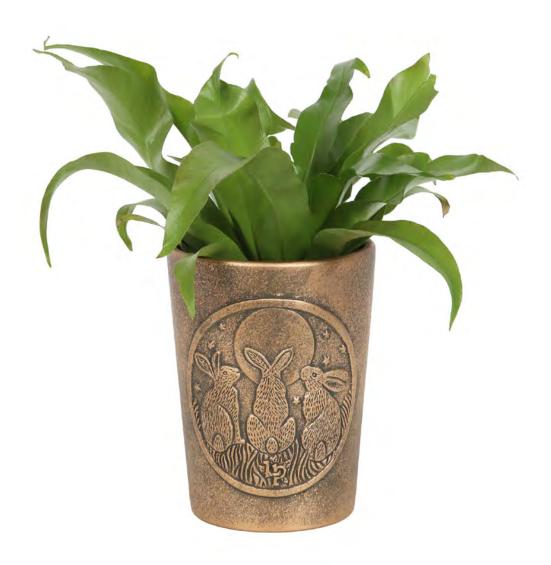

# Product Code LP\_30224

Moon Shadows Bronze Terracotta Plant Pot by Lisa Parker

Barcode: 5056131148307

#### **Product Description**

This enchanting Terracotta Bronze Plant Pot features Moon Shadows artwork designed by fantasy artist, Lisa Parker. Thestriking motif of three moon-gazing hares is commonly used to represent fertility and growth. The plant pot is beautifullydetailed and adds a touch of mystical charm to any space. This terracotta plant pot has been finished in an antiqued bronzeeffect. A perfect gift for nature lovers. Exclusive to Something Different.